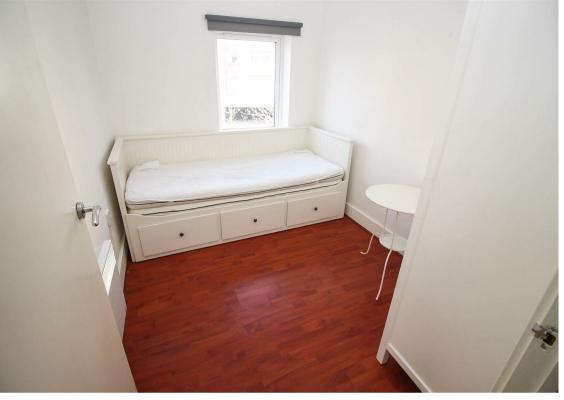

The property will appeal to a variety of buyers and briefly comprises:- entrance hallway, stairs leading to the first floor, open plan dual aspect lounge kitchen/diner with fitted units, two bedrooms and a three piece bathroom with overhead shower. The property benefits from electric heating and double glazing. Externally there is a private courtyard located to the rear of the property.

Lounge/Kitchen/Diner 18'9" x 12'8" (5.73 x 3.87)

Bedroom One 10'7" x 9'4" (3.23 x 2.87)

Bedroom Two 9'4" x 7'3" (2.86 x 2.22)