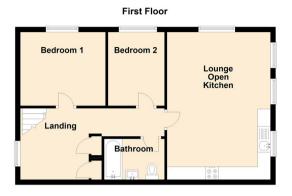

The property will appeal to a variety of buyers and briefly comprises:- entrance hallway, stairs leading to the first floor, open plan dual aspect lounge kitchen/diner with fitted units, two bedrooms and a three piece bathroom with overhead shower. The property benefits from electric heating and double glazing. Externally there is a private courtyard located to the rear of the property.

Lounge/Kitchen/Diner 18'9" x 12'8" (5.73 x 3.87)

Bedroom One 10'7" x 9'4" (3.23 x 2.87)

Bedroom Two 9'4" x 7'3" (2.86 x 2.22)