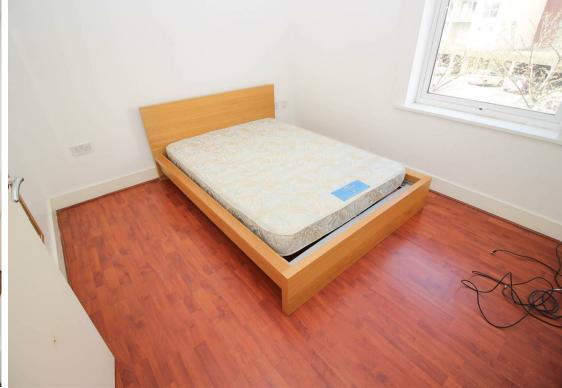

The property will appeal to a variety of buyers and briefly comprises:- entrance hallway, stairs leading to the first floor, open plan dual aspect lounge kitchen/diner with fitted units, two bedrooms and a three piece bathroom with overhead shower. The property benefits from electric heating and double glazing. Externally there is a private courtyard located to the rear of the property.

Lounge/Kitchen/Diner 18'9" x 12'8" (5.73 x 3.87)

Bedroom One 10'7" x 9'4" (3.23 x 2.87)

Bedroom Two 9'4" x 7'3" (2.86 x 2.22)