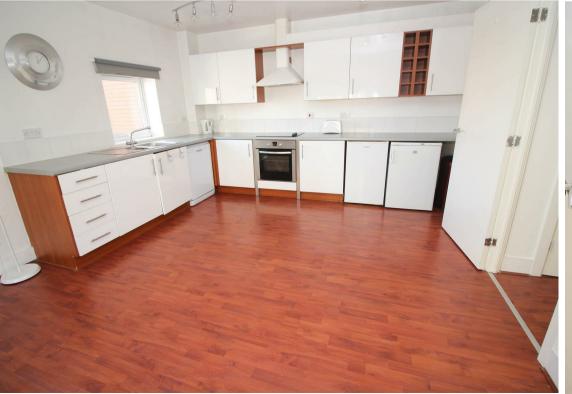

The property will appeal to a variety of buyers and briefly comprises:- entrance hallway, stairs leading to the first floor, open plan dual aspect lounge kitchen/diner with fitted units, two bedrooms and a three piece bathroom with overhead shower. The property benefits from electric heating and double glazing. Externally there is a private courtyard located to the rear of the property.