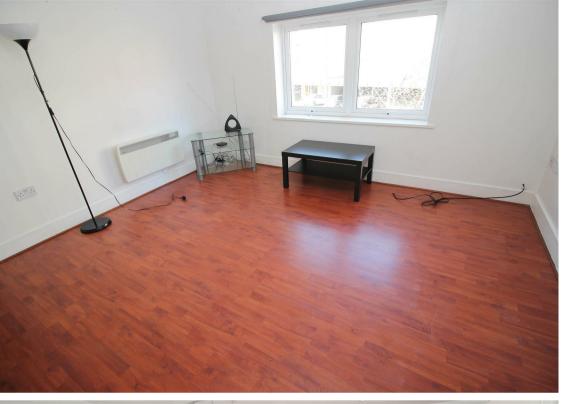

The property will appeal to a variety of buyers and briefly comprises:- entrance hallway, stairs leading to the first floor, open plan dual aspect lounge kitchen/diner with fitted units, two bedrooms and a three piece bathroom with overhead shower. The property benefits from electric heating and double glazing. Externally there is a private courtyard located to the rear of the property.

Lounge/Kitchen/Diner 18'9" x 12'8" (5.73 x 3.87)

Bedroom One 10'7" x 9'4" (3.23 x 2.87)

Bedroom Two 9'4" x 7'3" (2.86 x 2.22)